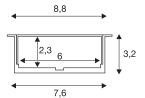

## **TECHNICAL DATA**

| Item no.:          | 213514    |
|--------------------|-----------|
| Length             | 200.0 cm  |
| Width              | 8.8 cm    |
| Height             | 3.2 cm    |
| Installation width | 7.6 cm    |
| Net weight         | 2.314 kg  |
| Gross weight       | 3.727 kg  |
| IP Code            | IP 20     |
| Assembly           | Recessed  |
| Color              | aluminium |