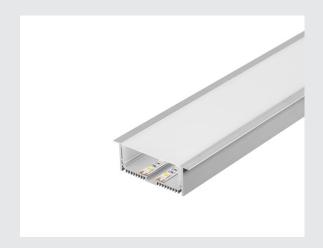

## **GLENOS**

professional recessed profile 8832, with cover, anodised aluminium, 2 m

Generously constructed aluminium recessed wall and ceiling profile GLENOS for parallel insertion of two LED strips. By the supplied acrylic glass cover in frosted finish, the light output appears very soft. For mounting of the various colour versions of the profile we recommend the optionally available mounting bracket.