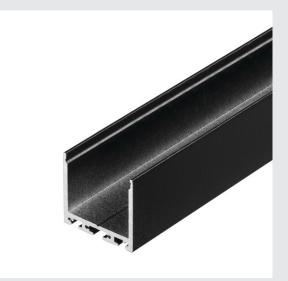

## professional profile 3030, matt black, 2 m

GLENOS professional profile 3030 in 200 cm length exclusive cover to install LED strips up to 30 mm wide. This profile, available in matt black, matt white and silver, can be installed recessed, surface-mounted or with the optional suspension kit 213488, as a pendant.