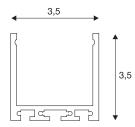

## **TECHNICAL DATA**

| Item no.:    | 213620   |
|--------------|----------|
| Length       | 200.0 cm |
| Width        | 3.5 cm   |
| Height       | 3.5 cm   |
| Net weight   | 1.211 kg |
| Gross weight | 2.128 kg |
| IP Code      | IP 20    |
| Assembly     | Surface  |
| Color        | black    |