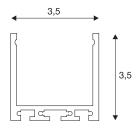

## **TECHNICAL DATA**

| Item no.:    | 213630   |
|--------------|----------|
| Length       | 300.0 cm |
| Width        | 3.5 cm   |
| Height       | 3.5 cm   |
| Net weight   | 2.007 kg |
| Gross weight | 3.191 kg |
| IP Code      | IP 20    |
| Assembly     | Surface  |
| Color        | black    |