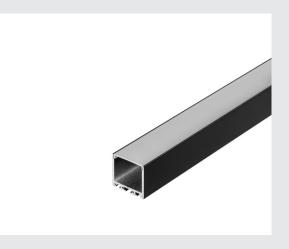

## professional profile 3030, matt black, 3 m

GLENOS professional profile 3030 in 300 cm length exclusive cover to install LED strips up to 30 mm wide. This profile, available in matt black, matt white and silver, can be installed recessed, surface-mounted or with the optional suspension kit 213488, as a pendant.

## **TECHNICAL DATA**

| Item no.:    | 213630   |
|--------------|----------|
| Length       | 300.0 cm |
| Width        | 3.5 cm   |
| Height       | 3.5 cm   |
| Net weight   | 2.007 kg |
| Gross weight | 3.191 kg |
| IP Code      | IP 20    |
| Assembly     | Surface  |
| Color        | black    |