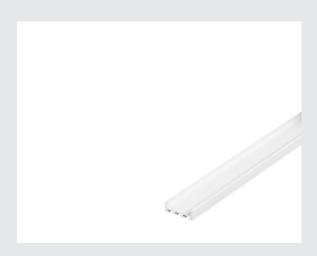

## professional profile 2609, matt white, 2 m

Ultra-flat GLENOS professional profile 2609 in 1, 2 and 3 m length to install LED strips up to 21 mm wide. The profile is available in matt black, matt white and silver. It can be combined with various covers as well as matching end caps.

## **TECHNICAL DATA**

| Item no.:    | 213711   |
|--------------|----------|
| Length       | 200.0 cm |
| Width        | 2.6 cm   |
| Height       | 1.0 cm   |
| Net weight   | 0.356 kg |
| Gross weight | 0.75 kg  |
| IP Code      | IP 20    |
| Assembly     | Surface  |
| Color        | white    |