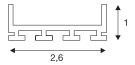

## **TECHNICAL DATA**

| Item no.:    | 213711   |
|--------------|----------|
| Length       | 200.0 cm |
| Width        | 2.6 cm   |
| Height       | 1.0 cm   |
| Net weight   | 0.356 kg |
| Gross weight | 0.75 kg  |
| IP Code      | IP 20    |
| Assembly     | Surface  |
| Color        | white    |