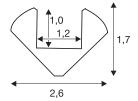

## **TECHNICAL DATA**

| Item no.:    | 213911   |
|--------------|----------|
| Length       | 200.0 cm |
| Width        | 2.6 cm   |
| Height       | 1.7 cm   |
| Net weight   | 0.495 kg |
| Gross weight | 0.802 kg |
| IP Code      | IP 20    |
| Assembly     | Surface  |
| Color        | white    |