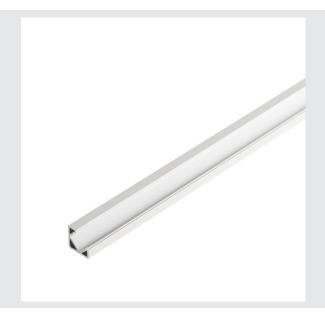

## corner profile 2720, matt white, 2 m

GLENOS corner profile 2720 in 2 m length exclusive cover to install LED strips up to 10 mm wide. Available in matt white and anodised aluminium, this profile is ideal for corner, ceiling, under shelf, or trade fair booth installation.