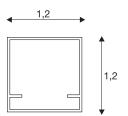

## plastic LED profile, 2m, frosted

The satin-finished KENAI profile, which is 2m long, 12 mm wide and 12 mm in height, is designed for flat, narrow LED strips. Maximum strip power 10W per metre.

## **TECHNICAL DATA**

| Item no.:        | 214101                |
|------------------|-----------------------|
| Length           | 200.0 cm              |
| Width            | 1.2 cm                |
| Height           | 1.2 cm                |
| Net weight       | 0.097 kg              |
| Gross weight     | 0.327 kg              |
| IP Code          | IP 20                 |
| Assembly         | Surface               |
| Assembly details | Ceiling, Ground, Wall |
| Color            | transparent           |
|                  |                       |