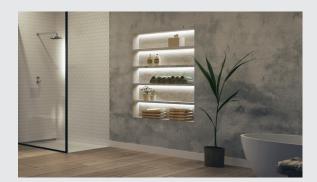

## plastic LED profile, 2m, frosted

The satin-finished KENAI profile, which is 2m long, 12 mm wide and 12 mm in height, is designed for flat, narrow LED strips. Maximum strip power 10W per metre.