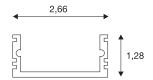

## **TECHNICAL DATA**

| Item no.:        | 214331       |
|------------------|--------------|
| Length           | 200.0 cm     |
| Width            | 2.7 cm       |
| Height           | 1.3 cm       |
| Net weight       | 0.391 kg     |
| Gross weight     | 0.74 kg      |
| IP Code          | IP 20        |
| Assembly         | Surface      |
| Assembly details | Ceiling,Wall |
| Color            | white        |