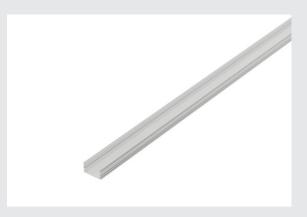

## linear surface-mounted profile 2713, matt white, 2 m

GLENOS linear surface mounted profile 2713 in 1- and 2 m length to install LED strips up to 21 mm wide. The profile is available in matt black, matt white and anodised aluminium. It can be combined with various covers as well as matching end caps.