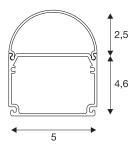

## industrial profile, convex, matt black, 2 m

The matt black GLENOS industrial profile comes in 2 m length, 50 mm width and 60 mm height. It comes with a convex cover. The versatile LED profile has two chambers and can be used in a system which is suspended, as well as surface-mounted or recessed variants. Various accessory parts are available as well as direct connectors and reflectors. The system gives you the space for individual installations of all types and, thanks to its width, can be fitted with LED strips with up to 40mm diameter.

## **TECHNICAL DATA**

| Item no.:        | 214430                     |
|------------------|----------------------------|
| Length           | 200.0 cm                   |
| Width            | 5.0 cm                     |
| Height           | 6.0 cm                     |
| Net weight       | 1.739 kg                   |
| Gross weight     | 2.411 kg                   |
| IP Code          | IP 20                      |
| Assembly         | Surface                    |
| Assembly details | Ceiling, Ceiling with Acc. |
| Color            | black                      |