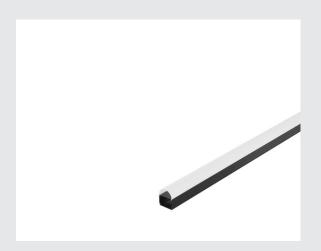

## industrial profile, convex, matt black, 2 m

The matt black GLENOS industrial profile comes in 2 m length, 50 mm width and 60 mm height. It comes with a convex cover. The versatile LED profile has two chambers and can be used in a system which is suspended, as well as surface-mounted or recessed variants. Various accessory parts are available as well as direct connectors and reflectors. The system gives you the space for individual installations of all types and, thanks to its width, can be fitted with LED strips with up to 40mm diameter.