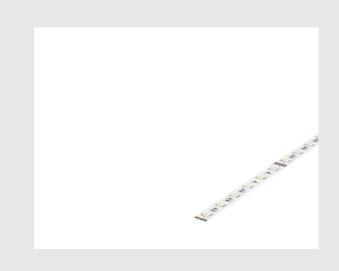

## FLEXSTRIP LED RGB/W

## 24V, 3 m

Flexible LED RGB Strip for connection to 24V DC power adapter. The back of the strip is outfitted with adhesive tape for easy installation. Available accessories for this strip, which is available with a number of different lengths and light colours, include: feed cables, clips, and direct connectors. A separate controller is required for managing RGB effects.

## **TECHNICAL DATA**

| Item no.:        | 552453   |
|------------------|----------|
| Nominal voltage  | 24V DC V |
| Length           | 300.0 cm |
| Width            | 1.2 cm   |
| Height           | 0.2 cm   |
| Net weight       | 0.061 kg |
| Gross weight     | 0.11 kg  |
| IP Code          | IP 20    |
| Safety class     |          |
| Wattage          | 48 W     |
| Beam angle       | 120 °    |
| Color            | white    |
| CRI              | >80      |
| Binning          | 6        |
| LED distance     | 1,7 cm   |
| Service life     | 25000 h  |
| Switching cycles | 12500    |
|                  |          |