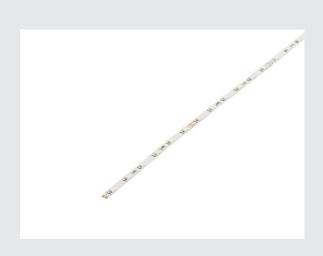

## PROFILE-STRIP X-SLIM

## 24V 4.8mm x 3 m, blue

Extra-narrow LED strip in 3 m length for connection to a 24V DC power supply. The rear side is fitted with adhesive tape to make for simple installation. The strips come in several colours of light. To obtain constant light output over long lengths, the strips should be powered on both sides. For lengths in excess of 3 m, a new feed-in must be made.

## **TECHNICAL DATA**

| Item no.:                   | 552727       |
|-----------------------------|--------------|
| Nominal voltage             | 24V DC V     |
| Length                      | 300.0 cm     |
| Width                       | 0.5 cm       |
| Height                      | 0.3 cm       |
| Net weight                  | 0.03 kg      |
| Gross weight                | 0.079 kg     |
| IP Code                     | IP 20        |
| Safety class                | III          |
| Assembly                    | Surface      |
| Assembly details            | Ceiling,Wall |
| Wattage                     | 12 W         |
| Beam angle                  | 120 °        |
| LED distance                | 1,7 cm       |
| Service life                | 25000 h      |
| Switching cycles            | 12500        |
| Minimum ambient temperature | -20 °C       |
| Maximum ambient temperature | 50 °C        |
|                             | ·            |