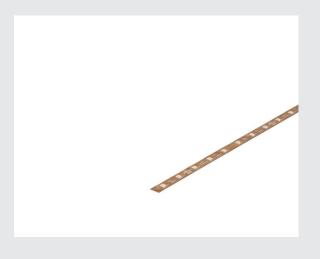

# FLEXLED ROLL

#### 24V, 20W, 2700K, 5m, 60 LED/m

Flexible 24V DC LED strip for outdoor usage. For simplified mounting the backside is covered with adhesive tape. The power input is given by a 24V direct current power supply unit. We further offer accessory like feed cables, direct connectors and 90° soldering edges.

## **TECHNICAL DATA**

| Item no.:          | 552120      |
|--------------------|-------------|
| Nominal voltage    | 24V DC V    |
| Length             | 500.0 cm    |
| Width              | 1.0 cm      |
| Height             | 0.2 cm      |
| Net weight         | 0.046 kg    |
| Gross weight       | 0.171 kg    |
| IP Code            | IP 20       |
| Safety class       | 111         |
| Wattage            | 20 W        |
| Lumen              | 1850 lm     |
| Colour temperature | 2700 Kelvin |
| Beam angle         | 120 °       |
| Color              | copper      |
| CRI                | >80         |
| Binning            | 6           |
| LED distance       | 1,7 cm      |
| Service life       | 20000 h     |
| Switching cycles   | 10000       |
|                    |             |