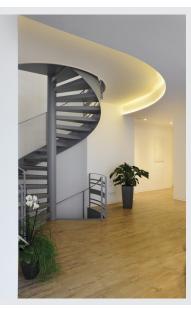

# FLEXLED ROLL

#### 24V, 20W, 2700K, 5m, 60 LED/m

Flexible 24V DC LED strip for outdoor usage. For simplified mounting the backside is covered with adhesive tape. The power input is given by a 24V direct current power supply unit. We further offer accessory like feed cables, direct connectors and 90° soldering edges.