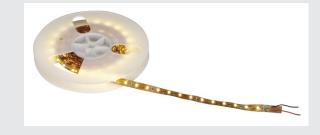

## FLEXLED ROLL

## 24V, 20W, 3000K, 5m, 60 LED/m

Flexible 24V DC LED strip for outdoor usage. For simplified mounting the backside is covered with adhesive tape. The power input is given by a 24V direct current power supply unit. We further offer accessory like feed cables, direct connectors and 90° soldering edges.

## **TECHNICAL DATA**

| Item no.:          | 552122      |
|--------------------|-------------|
| Nominal voltage    | 24V DC V    |
| Length             | 500.0 cm    |
| Width              | 1.0 cm      |
| Height             | 0.2 cm      |
| Net weight         | 0.048 kg    |
| Gross weight       | 0.169 kg    |
| IP Code            | IP 20       |
| Safety class       | 111         |
| Wattage            | 20 W        |
| Lumen              | 1850 lm     |
| Colour temperature | 3000 Kelvin |
| Beam angle         | 120 °       |
| Color              | copper      |
| CRI                | >80         |
| Binning            | 6           |
| LED distance       | 1,7 cm      |
| Service life       | 20000 h     |
| Switching cycles   | 10000       |
|                    |             |