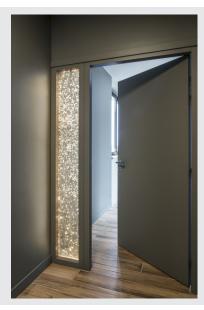

## **FLEXSTRIP LED**

## 24V, 3 m, 2700K

Flexible LED Strip for connection to 24V DC power adapter. The back of the strip is outfitted with adhesive tape for easy installation. Available accessories for this strip, which is available with a number of different lengths and light colours, include: feed cables, clips, and direct connectors.