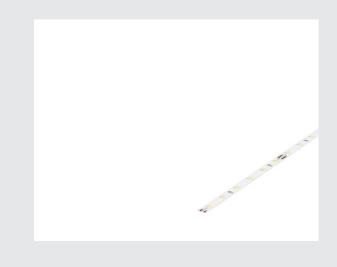

## **FLEXSTRIP LED**

## 24V, 3 m, 2700K

Flexible LED Strip for connection to 24V DC power adapter. The back of the strip is outfitted with adhesive tape for easy installation. Available accessories for this strip, which is available with a number of different lengths and light colours, include: feed cables, clips, and direct connectors.

## **TECHNICAL DATA**

| Item no.:          | 552412      |
|--------------------|-------------|
| Nominal voltage    | 24V DC V    |
| Length             | 300.0 cm    |
| Width              | 0.8 cm      |
| Height             | 0.1 cm      |
| Net weight         | 0.036 kg    |
| Gross weight       | 0.085 kg    |
| IP Code            | IP 20       |
| Safety class       | 111         |
| Wattage            | 15 W        |
| Lumen              | 1500 lm     |
| Colour temperature | 2700 Kelvin |
| Beam angle         | 120 °       |
| Color              | white       |
| CRI                | >80         |
| Binning            | 3           |
| LED distance       | 1,7 cm      |
| Service life       | 25000 h     |
| Switching cycles   | 12500       |
|                    |             |