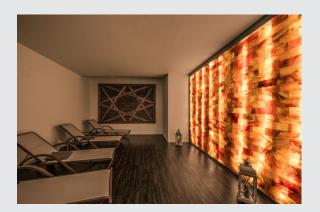

## **FLEXSTRIP LED PRO**

24V, 3 m, 3000K

Flexible PRO LED Strip for connection to 24V DC power adapter. The back of the strip is outfitted with adhesive tape for easy installation. Available accessories for this strip, which is available with a number of different lengths and light colours, include: feed cables, clips, and direct connectors.