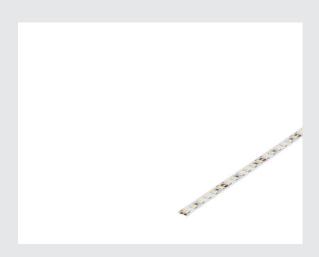

## FLEXSTRIP LED HIGH LUMEN

24V, LED strip, 1 m, 3000K

Flexible, 25 watt per meter, HIGH Lumen LED Strip for connection to 24V DC power adapter. The back of the strip is outfitted with adhesive tape for easy installation. Available accessories for this strip, which is available with a number of different lengths and light colours, include: feed cables, clips and direct connectors.