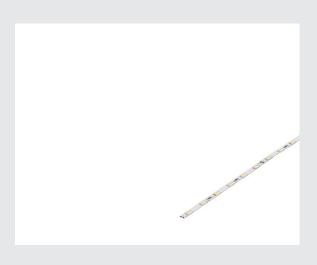

## 24V, LED strip, 3 m, 2700K

Flexible, exceptionally narrow, 4.8 mm LED Strip for connection to 24V DC power adapter. The back of the strip is outfitted with adhesive tape for easy installation. Available accessories for this strip, which is available with a number of different lengths and light colours, include: feed cables, clips, and direct connectors.