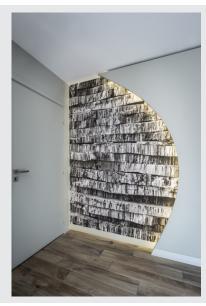

## 24V, LED strip, 3 m, 2700K

Flexible, exceptionally narrow, 4.8 mm LED Strip for connection to 24V DC power adapter. The back of the strip is outfitted with adhesive tape for easy installation. Available accessories for this strip, which is available with a number of different lengths and light colours, include: feed cables, clips, and direct connectors.