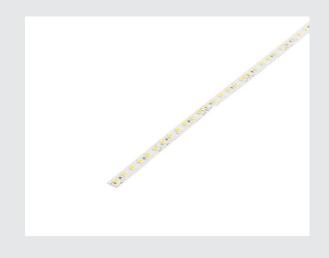

## 24V 8mm x 5m, 4000K, 500lm/m

Flexible LED strip, 5m long, to connect to a 24V DC voltage power supply. The rear side is fitted with adhesive tape to make for simple installation. The strips come in several colours of light. To obtain constant light output over long lengths, the strips should be powered on both sides. For lengths in excess of 5 m, a new feed-in must be made.

## **TECHNICAL DATA**

| Item no.:                   | 552674       |
|-----------------------------|--------------|
| Nominal voltage             | 24V DC V     |
| Length                      | 500.0 cm     |
| Width                       | 0.8 cm       |
| Height                      | 0.2 cm       |
| Net weight                  | 0.065 kg     |
| Gross weight                | 0.186 kg     |
| IP Code                     | IP 20        |
| Safety class                | 111          |
| Assembly                    | Surface      |
| Assembly details            | Ceiling,Wall |
| Wattage                     | 25 W         |
| Lumen                       | 2500 lm      |
| Colour temperature          | 4000 Kelvin  |
| Beam angle                  | 120 °        |
| CRI                         | >80          |
| Binning                     | 3            |
| LED distance                | 0,8 cm       |
| Service life                | 25000 h      |
| Switching cycles            | 12500        |
| Minimum ambient temperature | -20 °C       |
| Maximum ambient temperature | 50 °C        |
|                             |              |