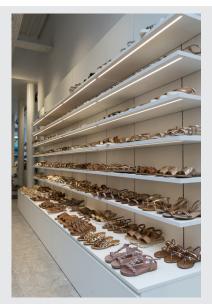

## 24V 4.8mm x 3 m, 2700K, 500lm/m

Extra-narrow LED strip in 3 m length for connection to a 24V DC power supply. The rear side is fitted with adhesive tape to make for simple installation. The strips come in several colours of light. To obtain constant light output over long lengths, the strips should be powered on both sides. For lengths in excess of 3 m, a new feed-in must be made.