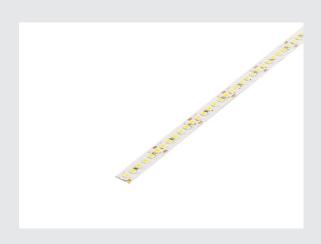

## 24V 10mm x 3 m, 3000K, 750lm/m

Flexible LED strip, 3 m long, to connect to a 24V DC voltage power supply. The rear side is fitted with adhesive tape to make for simple installation. The strips come in several colours of light. To obtain constant light output over long lengths, the strips should be powered on both sides. For lengths in excess of 3 m, a new feed-in must be made.

## **TECHNICAL DATA**

| Item no.:                   | 552773        |
|-----------------------------|---------------|
| Nominal voltage             | 24V DC V      |
| Length                      | 300.0 cm      |
| Width                       | 1.0 cm        |
| Height                      | 0.2 cm        |
| Net weight                  | 0.053 kg      |
| Gross weight                | 0.101 kg      |
| IP Code                     | IP 20         |
| Safety class                | III           |
| Assembly                    | Surface       |
| Assembly details            | Ceiling, Wall |
| Wattage                     | 25 W          |
| Lumen                       | 2250 lm       |
| Colour temperature          | 3000 Kelvin   |
| Beam angle                  | 120 °         |
| CRI                         | >80           |
| Binning                     | 3             |
| LED distance                | 0,55 cm       |
| Service life                | 25000 h       |
| Switching cycles            | 12500         |
| Minimum ambient temperature | -20 °C        |
| Maximum ambient temperature | 50 °C         |
|                             |               |