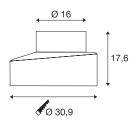

## **TECHNICAL DATA**

| Item no.:        | 1000655  |
|------------------|----------|
| Height           | 17.6 cm  |
| Diameter         | 30.9 cm  |
| Net weight       | 1.037 kg |
| Gross weight     | 1.789 kg |
| IP Code          | IP 20    |
| Assembly         | Recessed |
| Assembly details | Ground   |
| Color            | black    |
| BIG WHITE Page   | 752      |
|                  |          |