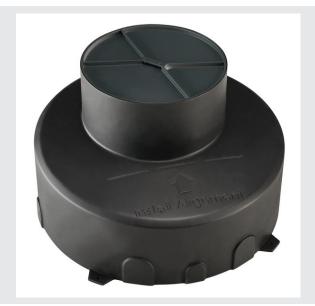

## Inground mounting pot

## black for DASAR® PREMIUM and GIMBLE OUT

The inground mounting pot for the DASAR® PREMIUM series, which is available in three sizes, is suitable for quick and easy inground fitting. The selected size is also suitable for installing GIMBLE OUT.