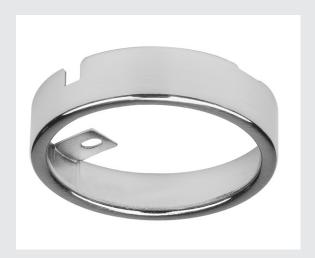

## **INSTALLATIONFRAME**

for DL 126 recessed fitting, round, brushed metal

Practical installation frame for DL 126. Ideal for installation in corners or on ceilings, for under-cabinet installation. Available in several colour variants. Shape: Round