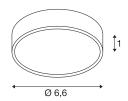

## **TECHNICAL DATA**

| Item no.:        | 112185       |
|------------------|--------------|
| Height           | 1.5 cm       |
| Diameter         | 6.6 cm       |
| Net weight       | 0.026 kg     |
| Gross weight     | 0.045 kg     |
| IP Code          | IP 20        |
| Assembly         | Surface      |
| Assembly details | Ceiling,Wall |
| Color            | grey         |
|                  |              |