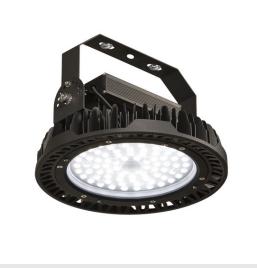

## Indoor LED pendant black 4000K

The PARA FLAC DALI pendant has been designed for the technical, industrial area, which is reflected both in its shape and its technical lighting attributes. The luminaire is fitted with modern and efficient LED technology. With total output of 100 Watts and a neutral white LED light colour, this premium LED impresses with high light output of approx. 12800 Lumen. The luminaire is supplied without a chain and can be suspended using normal commercial chains. Thanks to the LED driver integrated in the module, the PARA FLAC DALI LED pendant is ready for direct connection to the 230V mains power supply. This luminaire contains built-in LED lamps.

## **TECHNICAL DATA**

| Item no.:                           | 1003107                     |  |
|-------------------------------------|-----------------------------|--|
| Number of different light outlets   | 1                           |  |
| Primary nominal voltage             | 220-240V ~50/60Hz mA/V      |  |
| Secondary power / secondary voltage | 1600 mA/V                   |  |
| Vertical tilting range              | 150 °                       |  |
| Height                              | 27.5 cm                     |  |
| Diameter                            | 32.0 cm                     |  |
| Net weight 4.521 kg                 |                             |  |
| Gross weight                        | 5.321 kg                    |  |
| IP Code                             | IP 65                       |  |
| Safety class                        | 1                           |  |
| Assembly                            | Surface                     |  |
| Assembly details                    | Ceiling                     |  |
| Dimming technology                  | DALI                        |  |
| /attage 104 W                       |                             |  |
| Lumen                               | 12800 lm                    |  |
| Colour temperature                  | bur temperature 4000 Kelvin |  |
| Beam angle                          | 90 °                        |  |
| Color                               | black                       |  |
| CRI                                 | >80                         |  |
| UGR≤                                | 28                          |  |
| Binning                             | 6                           |  |
|                                     |                             |  |