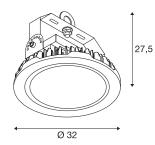

## **TECHNICAL DATA**

| Item no.:                           | 1003107                     |  |
|-------------------------------------|-----------------------------|--|
| Number of different light outlets   | 1                           |  |
| Primary nominal voltage             | 220-240V ~50/60Hz mA/V      |  |
| Secondary power / secondary voltage | 1600 mA/V                   |  |
| Vertical tilting range              | 150 °                       |  |
| Height                              | 27.5 cm                     |  |
| Diameter                            | 32.0 cm                     |  |
| Net weight 4.521 kg                 |                             |  |
| Gross weight                        | 5.321 kg                    |  |
| IP Code                             | IP 65                       |  |
| Safety class                        | 1                           |  |
| Assembly                            | Surface                     |  |
| Assembly details                    | Ceiling                     |  |
| Dimming technology                  | DALI                        |  |
| /attage 104 W                       |                             |  |
| Lumen                               | 12800 lm                    |  |
| Colour temperature                  | bur temperature 4000 Kelvin |  |
| Beam angle                          | 90 °                        |  |
| Color                               | black                       |  |
| CRI                                 | >80                         |  |
| UGR≤                                | 28                          |  |
| Binning                             | 6                           |  |
|                                     |                             |  |