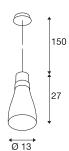

## **TECHNICAL DATA**

| Item no.:               | 133464          |  |  |
|-------------------------|-----------------|--|--|
| Socket                  | E14             |  |  |
| Lamp                    | C35             |  |  |
| Number of sockets       | 1               |  |  |
| Lamps included          | 0               |  |  |
| Primary nominal voltage | 230V ~50Hz mA/V |  |  |
| Pendant length          | 150.0 cm        |  |  |
| Net weight              | 0.943 kg        |  |  |
| Gross weight            | 1.378 kg        |  |  |
| IP Code                 | IP 20           |  |  |
| Safety class            | 1               |  |  |
| Assembly                | Surface         |  |  |
| Assembly details        | Ceiling         |  |  |
| Wattage                 | 60 W            |  |  |
| Color                   | aluminium       |  |  |