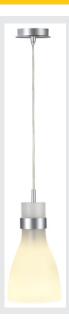

## **BIBA**

pendant, A60, silver-grey, frosted glass, silver-grey ceiling plate, max. 60W

The BIBA pendant features a satin finished lamp shade and an optically contrasting silver grey decorative ring. Designed to be used with general use lamps, the BIBA pendant has a built-in E14 holder, and comes ready for direct connection to 230V mains supply.