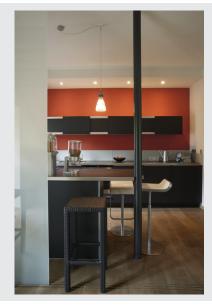

## **BIBA**

pendant, A60, silver-grey, frosted glass, silver-grey ceiling plate, max. 60W

The BIBA pendant features a satin finished lamp shade and an optically contrasting silver grey decorative ring. Designed to be used with general use lamps, the BIBA pendant has a built-in E14 holder, and comes ready for direct connection to 230V mains supply.