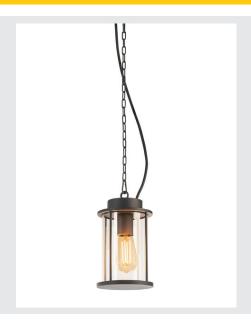

## **PHOTONIA**

outdoor pendant, E27, anthracite, IP44, incl. 5m chain and connecting cable with open end, max.60W

The PHOTONIA pendant is made of aluminium and clear glass which completely encloses the lamp. Thanks to the position of the built-in sockets, the mobile luminaire produces a homogeneous cone of light. The PHOTONIA luminaire is supplied with an open cable end, and can be optionally fitted with an appropriate ceiling plate. It is suitable for use outdoors thanks to its IP44 protection class. The electrical connection is made directly to the 230V mains supply.