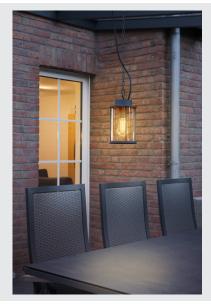

## **PHOTONIA**

outdoor pendant, E27, anthracite, IP44, incl. 5m chain and connecting cable with open end, max.60W

The PHOTONIA pendant is made of aluminium and clear glass which completely encloses the lamp. Thanks to the position of the built-in sockets, the mobile luminaire produces a homogeneous cone of light. The PHOTONIA luminaire is supplied with an open cable end, and can be optionally fitted with an appropriate ceiling plate. It is suitable for use outdoors thanks to its IP44 protection class. The electrical connection is made directly to the 230V mains supply.