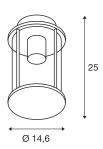

## **TECHNICAL DATA**

| Item no.:               | 232065                 |  |  |
|-------------------------|------------------------|--|--|
| Socket                  | E27                    |  |  |
| Number of sockets       | 1                      |  |  |
| Primary nominal voltage | 220-240V ~50/60Hz mA/V |  |  |
| Pendant length          | 250.0 cm               |  |  |
| Height                  | 25.5 cm                |  |  |
| Diameter                | 14.6 cm                |  |  |
| Net weight              | 1.878 kg               |  |  |
| Gross weight            | 2.26 kg                |  |  |
| IP Code                 | IP 44                  |  |  |
| Safety class            | I                      |  |  |
| Impact resistance class | IK04                   |  |  |
| Impact resistance       | 0,5 Joule              |  |  |
| Assembly                | Mobile                 |  |  |
| Wattage                 | 60 W                   |  |  |
| Color                   | anthracite             |  |  |
| BIG WHITE Page          | 562                    |  |  |
|                         |                        |  |  |