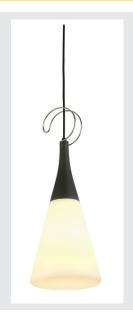

## **PLENUM SWING**

outdoor pendant, TC-(D,H,T,Q)SE, IP44, round, anthracite, max. 25W

With the aluminium-made pendant of the PLENUM series, the lamp is surrounded by a closed, high-strength lamp shade made from opalescent PC. Thanks to its IP44 protection class, the luminaire is suitable for outdoor use. For simplified installation by hanging in tree branches, the luminaire is equipped with a fastening hook with a maximum opening of 7 cm. The electrical connection is made directly to the 230V mains supply thanks to the built-in three metre connection lead including IP contour plug. The PLENUM series also contains floor stands and one portable version.