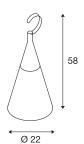

## **TECHNICAL DATA**

| Item no.:               | 228995          |  |  |
|-------------------------|-----------------|--|--|
| Socket                  | E27             |  |  |
| Number of sockets       | 1               |  |  |
| Lamps included          | 0               |  |  |
| Primary nominal voltage | 230V ~50Hz mA/V |  |  |
| Height                  | 58.0 cm         |  |  |
| Diameter                | 22.0 cm         |  |  |
| Net weight              | 1.322 kg        |  |  |
| Gross weight            | 2.319 kg        |  |  |
| IP Code                 | IP 44           |  |  |
| Safety class            | II              |  |  |
| Impact resistance class | IK04            |  |  |
| Impact resistance       | 0,5 Joule       |  |  |
| Assembly                | Mobile          |  |  |
| Wattage                 | 25 W            |  |  |
| Color                   | anthracite      |  |  |