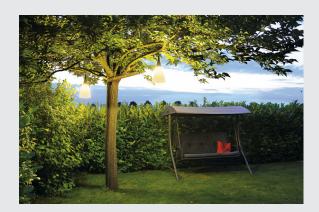

## **PLENUM SWING**

outdoor pendant, TC-(D,H,T,Q)SE, IP44, round, anthracite, max. 25W

With the aluminium-made pendant of the PLENUM series, the lamp is surrounded by a closed, high-strength lamp shade made from opalescent PC. Thanks to its IP44 protection class, the luminaire is suitable for outdoor use. For simplified installation by hanging in tree branches, the luminaire is equipped with a fastening hook with a maximum opening of 7 cm. The electrical connection is made directly to the 230V mains supply thanks to the built-in three metre connection lead including IP contour plug. The PLENUM series also contains floor stands and one portable version.