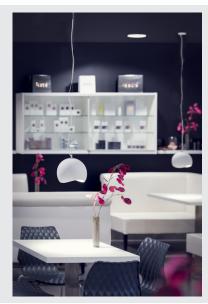

## PLASTRA PD-1 pendant

## LED GX53, white plaster, 9 W

With the plaster lamp PLASTRA PD-1, you own a highly individual up/down wall luminaire with puristic and clear design. Prepared for the use of two GX53 halogen or LED retrofit lamps, PLASTRA is ready for direct connection to 230V mains supply. Some sandpaper is included in the package and used for surface cleaning. After priming it can easily be painted over with standard wall paint.