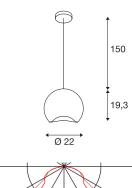

## **TECHNICAL DATA**

| Item no.:               | 148040          |
|-------------------------|-----------------|
| Socket                  | GX53            |
| Lamp                    | TCR-TSE         |
| Number of sockets       | 1               |
| Lamps included          | 0               |
| Primary nominal voltage | 230V ~50Hz mA/V |
| Pendant length          | 150.0 cm        |
| Height                  | 19.3 cm         |
| Diameter                | 22.0 cm         |
| Net weight              | 2.645 kg        |
| Gross weight            | 3.173 kg        |
| IP Code                 | IP 20           |
| Safety class            | I               |
| Assembly                | Surface         |
| Assembly details        | Ceiling         |
| Wattage                 | 11 W            |
| Color                   | white           |