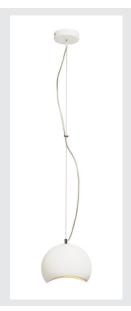

## PLASTRA PD-1 pendant

## LED GX53, white plaster, 9 W

With the plaster lamp PLASTRA PD-1, you own a highly individual up/down wall luminaire with puristic and clear design. Prepared for the use of two GX53 halogen or LED retrofit lamps, PLASTRA is ready for direct connection to 230V mains supply. Some sandpaper is included in the package and used for surface cleaning. After priming it can easily be painted over with standard wall paint.