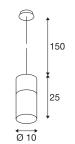

## TECHNICAL DATA

| Item no.:               | 149380          |
|-------------------------|-----------------|
| Socket                  | GX53            |
| Lamp                    | TCR-TSE         |
| Number of sockets       | 1               |
| Lamps included          | 0               |
| Primary nominal voltage | 230V ~50Hz mA/V |
| Pendant length          | 150.0 cm        |
| Height                  | 25.0 cm         |
| Diameter                | 10.0 cm         |
| Net weight              | 1.044 kg        |
| Gross weight            | 1.38 kg         |
| IP Code                 | IP 20           |
| Safety class            | 1               |
| Assembly                | Surface         |
| Assembly details        | Ceiling         |
| Wattage                 | 13 W            |
| Color                   | chrome          |
|                         |                 |