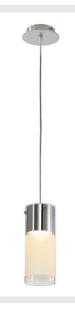

## energy saving lamp GX53, round, clear glass/frosted, max. 13W $\,$

COMMO PD-1 pendant is made from steel and equipped with a downwardly directed, partly frosted glass cylinder ensuring glare-free illumination. Fitted with a GX53 socket for high-voltage energy-saving lamps, COMMO PD-1 pendant is ready for direct connection to 230V mains supply.