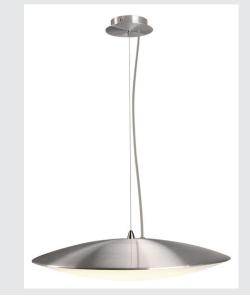

## pendant, T29-R, brushed aluminium, frosted glass, max. 32W

The high quality pendant luminaire ELSU convinces by clear lines and elegant contrast of brushed aluminium and frosted glass parts. Designed for the use of energy-saving T8 ring tubes a homogeneous illumination is achieved. The already incorporated electronic ballast allows direct connection to 230V mains supply.

## **TECHNICAL DATA**

| Item no.:               | 149365          |
|-------------------------|-----------------|
| Socket                  | G10q            |
| Lamp                    | T29-R           |
| Number of sockets       | 1               |
| Lamps included          | 0               |
| Primary nominal voltage | 230V ~50Hz mA/V |
| Pendant length          | 150.0 cm        |
| Height                  | 9.0 cm          |
| Diameter                | 45.0 cm         |
| Net weight              | 3.041 kg        |
| Gross weight            | 4.085 kg        |
| IP Code                 | IP 20           |
| Safety class            | 1               |
| Assembly                | Surface         |
| Assembly details        | Ceiling         |
| Wattage                 | 32 W            |
| Color                   | aluminium       |
|                         |                 |