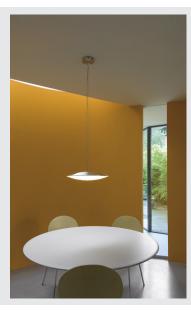

## pendant, T29-R, brushed aluminium, frosted glass, max. 32W

The high quality pendant luminaire ELSU convinces by clear lines and elegant contrast of brushed aluminium and frosted glass parts. Designed for the use of energy-saving T8 ring tubes a homogeneous illumination is achieved. The already incorporated electronic ballast allows direct connection to 230V mains supply.