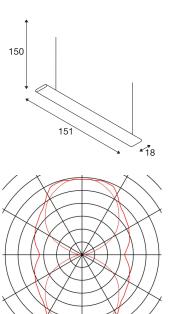

## **TECHNICAL DATA**

| Item no.:               | 160874          |
|-------------------------|-----------------|
| Socket                  | G5              |
| Lamp                    | T16             |
| Number of sockets       | 2               |
| Lamps included          | 0               |
| Primary nominal voltage | 230V ~50Hz mA/V |
| Length                  | 151.0 cm        |
| Pendant length          | 150.0 cm        |
| Width                   | 18.0 cm         |
| Height                  | 4.0 cm          |
| Net weight              | 2.146 kg        |
| Gross weight            | 3.09 kg         |
| IP Code                 | IP 20           |
| Safety class            | I               |
| Assembly                | Surface         |
| Assembly details        | Ceiling         |
| Wattage                 | 74 W            |
| Color                   | grey            |