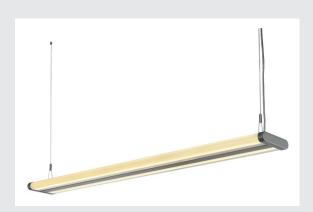

## **DURANZ**

pendant, T16, double-headed, silver-grey, max. 70W, incl. electronic ballast

Our DURANZ pendant luminaire convinces by clear shapes and is designed for the use of two energy-saving T5 fluorescent tube lamps. Thus, it provides you with the optimal conditions for efficient and stylish use. DURANZ is equipped with an acrylic cover that allows an optimal illuminated workstation with absolutely glare-free illumination properties. Due to the already incorporated electronic ballast and supplied with exposed cable ends, the DURANZ pendant luminaire is ready for direct connection to 230V mains supply. A suitable canopy is available on accessory.