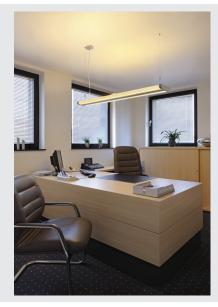

## **DURANZ**

pendant, T16, double-headed, silver-grey, max. 70W, incl. electronic ballast

Our DURANZ pendant luminaire convinces by clear shapes and is designed for the use of two energy-saving T5 fluorescent tube lamps. Thus, it provides you with the optimal conditions for efficient and stylish use. DURANZ is equipped with an acrylic cover that allows an optimal illuminated workstation with absolutely glare-free illumination properties. Due to the already incorporated electronic ballast and supplied with exposed cable ends, the DURANZ pendant luminaire is ready for direct connection to 230V mains supply. A suitable canopy is available on accessory.