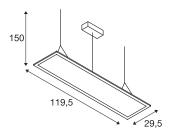

## **TECHNICAL DATA**

| Item no.:                           | 158722                 |  |
|-------------------------------------|------------------------|--|
| Lamps included                      | 0                      |  |
| Primary nominal voltage             | 100-240V ~50/60Hz mA/V |  |
| Secondary power / secondary voltage | 1000 mA/V              |  |
| Length                              | 119.5 cm               |  |
| Pendant length                      | 150.0 cm               |  |
| Width                               | 29.5 cm                |  |
| Height                              | 1.3 cm                 |  |
| Net weight                          | 4.678 kg               |  |
| Gross weight                        | 5.79 kg                |  |
| IP Code                             | IP 20                  |  |
| Safety class                        | I                      |  |
| Assembly                            | Surface                |  |
| Assembly details                    | Ceiling                |  |
| Dimming technology                  | 1-10V                  |  |
| Wattage                             | 42 W                   |  |
| Lumen                               | 3100 lm                |  |
| Colour temperature                  | 2700 Kelvin            |  |
| Beam angle                          | 110°                   |  |
| Color                               | white                  |  |
| CRI                                 | >80                    |  |
| UGR≤                                | 22                     |  |
|                                     | •                      |  |