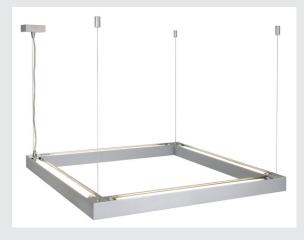

## pendant, T16, square, silver-grey, max. 96W

The OPEN GRILL pendant luminaire is a professional fitting for surface mounting. Within the rectangular, silver-grey painted frame, there are four G5 sockets for T5 fluorescent tubes, providing 24W each. Thanks to the already incorporated electronic ballasts, OPEN GRILL is ready for direct connection to 230V mains supply.