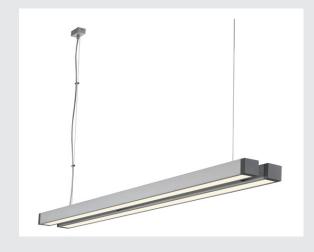

## **Q-LINE**

pendant, double-headed, T16, natural aluminium/anthracite, energy saving lamp, 35W, incl. electronic ballast

The Q-LINE pendant is available with a white or aluminium-painted lamp housing and fitted with matching end caps in an anthracite or chrome look. A diffuser made of acrylic glass found underneath provides glare-free lighting properties. Designed to take a T5 fluorescent tube with 35W output, the pre-installed ballast allows the luminaire to be directly connected to the 230V mains supply. The optionally available long connectors mean that several Q-LINE pendants can be connected together in just a few steps.

## **TECHNICAL DATA**

| Item no.:               | 155022                 |
|-------------------------|------------------------|
| Socket                  | G5                     |
| Lamp                    | T16                    |
| Number of sockets       | 2                      |
| Lamps included          | 0                      |
| Primary nominal voltage | 220-240V ~50/60Hz mA/V |
| Length                  | 151.0 cm               |
| Pendant length          | 200.0 cm               |
| Width                   | 15.5 cm                |
| Height                  | 7.5 cm                 |
| Net weight              | 5.594 kg               |
| Gross weight            | 6.843 kg               |
| IP Code                 | IP 20                  |
| Safety class            | 1                      |
| Assembly                | Surface                |
| Assembly details        | Ceiling                |
| Number of through-wires | 10                     |
| Wattage                 | 74 W                   |
| Color                   | aluminium              |
|                         |                        |