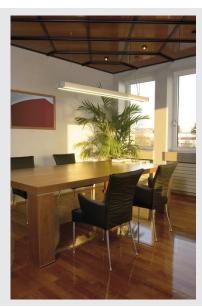

## **Q-LINE**

pendant, double-headed, T16, natural aluminium/anthracite, energy saving lamp, 35W, incl. electronic ballast

The Q-LINE pendant is available with a white or aluminium-painted lamp housing and fitted with matching end caps in an anthracite or chrome look. A diffuser made of acrylic glass found underneath provides glare-free lighting properties. Designed to take a T5 fluorescent tube with 35W output, the pre-installed ballast allows the luminaire to be directly connected to the 230V mains supply. The optionally available long connectors mean that several Q-LINE pendants can be connected together in just a few steps.