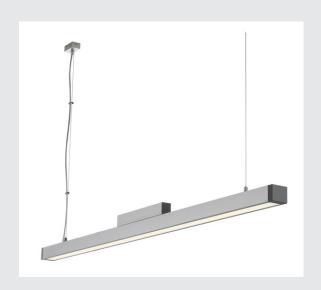

## **Q-LINE**

pendant, single-headed, T16, natural aluminium/anthracite, energy saving lamp, max. 35W, incl. electronic ballast

The Q-LINE pendant is available with a white or aluminium-painted lamp housing and fitted with matching end caps in anthracite or chrome. A diffuser made of acrylic glass found underneath provides glare-free lighting properties. Designed to take a T5 fluorescent tube with 35W output, the pre-installed ballast allows the luminaire to be directly connected to the 230V mains supply. The optionally available long connectors mean that several Q-LINE pendants can be connected together in just a few steps.

## **TECHNICAL DATA**

| Item no.:               | 155012                 |
|-------------------------|------------------------|
| Socket                  | G5                     |
| Lamp                    | T16                    |
| Number of sockets       | 1                      |
| Lamps included          | 0                      |
| Primary nominal voltage | 220-240V ~50/60Hz mA/V |
| Length                  | 151.0 cm               |
| Pendant length          | 200.0 cm               |
| Width                   | 5.7 cm                 |
| Height                  | 9.8 cm                 |
| Net weight              | 3.059 kg               |
| Gross weight            | 3.875 kg               |
| IP Code                 | IP 20                  |
| Safety class            | I                      |
| Assembly                | Surface                |
| Assembly details        | Ceiling                |
| Number of through-wires | 15                     |
| Wattage                 | 38 W                   |
| Color                   | aluminium              |
|                         |                        |