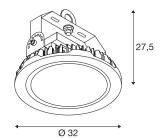

## **TECHNICAL DATA**

| Item no.:                           | 1000828                |
|-------------------------------------|------------------------|
| Lamps included                      | 0                      |
| Number of different light outlets   | 1                      |
| Primary nominal voltage             | 220-240V ~50/60Hz mA/V |
| Secondary power / secondary voltage | 2400 mA/V              |
| Vertical tilting range              | 150 °                  |
| Height                              | 27.5 cm                |
| Diameter                            | 32.0 cm                |
| Net weight                          | 4.274 kg               |
| Gross weight                        | 4.984 kg               |
| IP Code                             | IP 65                  |
| Safety class                        | I                      |
| Assembly                            | Surface                |
| Assembly details                    | Ceiling                |
| Wattage                             | 150 W                  |
| Lumen                               | 19200 lm               |
| Colour temperature                  | 4000 Kelvin            |
| Beam angle                          | 90 °                   |
| Color                               | black                  |
| CRI                                 | >80                    |
| UGR≤                                | 28                     |
| Binning                             | 6                      |
|                                     |                        |