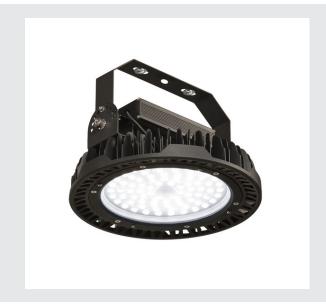

## pendant, LED, 4000K, black, 150W, IP65

The PARA FLAC pendant has been designed for the technical, industrial area, which is reflected both in its shape and its technical lighting attributes. The luminaire is fitted with modern and efficient LED technology. With total output of 150 Watts and a neutral white LED light colour, this premium LED impresses with high light output of approx. 19200 Lumen. The luminaire is supplied without a chain and can be suspended using normal commercial chains. Thanks to the LED driver integrated in the module, the PARA FLAC LED pendant is ready for direct connection to the 230V mains power supply. This luminaire contains built-in LED lamps.

## **TECHNICAL DATA**

| Item no.:                           | 1000828                |
|-------------------------------------|------------------------|
| Lamps included                      | 0                      |
| Number of different light outlets   | 1                      |
| Primary nominal voltage             | 220-240V ~50/60Hz mA/V |
| Secondary power / secondary voltage | 2400 mA/V              |
| Vertical tilting range              | 150 °                  |
| Height                              | 27.5 cm                |
| Diameter                            | 32.0 cm                |
| Net weight                          | 4.274 kg               |
| Gross weight                        | 4.984 kg               |
| IP Code                             | IP 65                  |
| Safety class                        | I                      |
| Assembly                            | Surface                |
| Assembly details                    | Ceiling                |
| Wattage                             | 150 W                  |
| Lumen                               | 19200 lm               |
| Colour temperature                  | 4000 Kelvin            |
| Beam angle                          | 90 °                   |
| Color                               | black                  |
| CRI                                 | >80                    |
| UGR≤                                | 28                     |
| Binning                             | 6                      |
|                                     |                        |