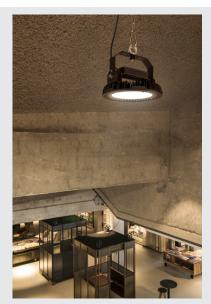

## pendant, LED, 4000K, black, 150W, IP65

The PARA FLAC pendant has been designed for the technical, industrial area, which is reflected both in its shape and its technical lighting attributes. The luminaire is fitted with modern and efficient LED technology. With total output of 150 Watts and a neutral white LED light colour, this premium LED impresses with high light output of approx. 19200 Lumen. The luminaire is supplied without a chain and can be suspended using normal commercial chains. Thanks to the LED driver integrated in the module, the PARA FLAC LED pendant is ready for direct connection to the 230V mains power supply. This luminaire contains built-in LED lamps.