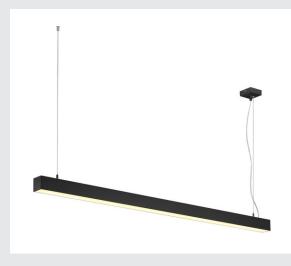

## **Q-LINE SINGLE LED**

## pendant, 1500mm, black

The Q-LINE wall light is available with a choice of a white, back, or silver-grey luminaire housing. A diffuser made of acrylic glass found underneath provides glare-free lighting properties. The integrated warm-white LEDs give an output of 3200 lm. Due to the integrated LED driver, the luminaire can be directly connected to the 230V mains supply.