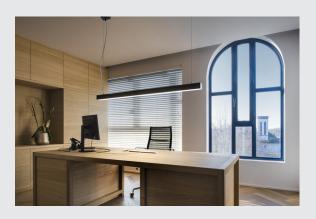

## **Q-LINE SINGLE LED**

## pendant, 1500mm, black

The Q-LINE wall light is available with a choice of a white, back, or silver-grey luminaire housing. A diffuser made of acrylic glass found underneath provides glare-free lighting properties. The integrated warm-white LEDs give an output of 3200 lm. Due to the integrated LED driver, the luminaire can be directly connected to the 230V mains supply.