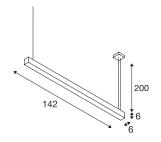

## **TECHNICAL DATA**

| Item no.:                           | 1001306                |
|-------------------------------------|------------------------|
| Lamps included                      | 0                      |
| Number of different light outlets   | 1                      |
| Primary nominal voltage             | 220-240V ~50/60Hz mA/V |
| Secondary power / secondary voltage | 700 mA/V               |
| Length                              | 142.0 cm               |
| Pendant length                      | 200.0 cm               |
| Width                               | 6.0 cm                 |
| Height                              | 6.0 cm                 |
| Net weight                          | 3.343 kg               |
| Gross weight                        | 3.872 kg               |
| IP Code                             | IP 20                  |
| Safety class                        | 1                      |
| Assembly                            | Surface                |
| Assembly details                    | Ceiling                |
| Wattage                             | 45.8 W                 |
| Lumen                               | 3700 lm                |
| Colour temperature                  | 3000 Kelvin            |
| Beam angle                          | 120 °                  |
| Color                               | black                  |
| CRI                                 | >80                    |
| UGR≤                                | 28                     |
|                                     |                        |