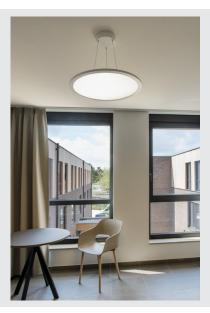

## LED PANEL ROUND

## pendant, white, 360LED, 40W, dimmable 1-10V, 3000K

The LED PANEL pendant is available in three different light colours and impresses with its ultra-flat shape and its powerful, dimmable LED modules. The aluminium frame is fitted with an acrylic glass cover which ensures homogeneous and glare-free illumination. The built-in LED driver allows direct connection to a mains supply of 100V to 240V.