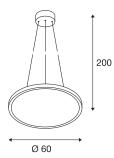

## **TECHNICAL DATA**

| Item no.:                           | 1001344                |  |
|-------------------------------------|------------------------|--|
| Primary nominal voltage             | 100-240V ~50/60Hz mA/V |  |
| Secondary power / secondary voltage | 1000 mA/V              |  |
| Pendant length                      | 200.0 cm               |  |
| Height                              | 3.2 cm                 |  |
| Diameter                            | 60.0 cm                |  |
| Net weight                          | 4.418 kg               |  |
| Gross weight                        | 5.695 kg               |  |
| IP Code                             | IP 20                  |  |
| Safety class                        | 1                      |  |
| Assembly                            | Surface                |  |
| Assembly details                    | Ceiling                |  |
| Dimming technology                  | 1-10V                  |  |
| Wattage                             | 42 W                   |  |
| Lumen                               | 3150 lm                |  |
| Colour temperature                  | 3000 Kelvin            |  |
| Beam angle                          | 110 °                  |  |
| Color                               | white                  |  |
| CRI                                 | >80                    |  |
| UGR≤                                | 22                     |  |
| Binning                             | 6                      |  |
| LXXBXX data                         | 70/50                  |  |
|                                     |                        |  |