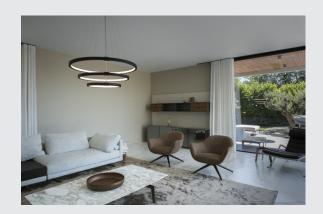

## **ONE TRIPLE DALI**

## Indoor LED pendant, black, 3000/4000K

Do you want particularly pleasant, DALI dimmable light for your room in conjunction with an unusual design? This is exactly what the ONE luminaire family provides! Regardless of whether it is a wall light or a pendant, ONE will put every room is the right light. This surface-mounted wall light is sustainable and low-maintenance thanks to the anticipated service life of 30,000 hours.