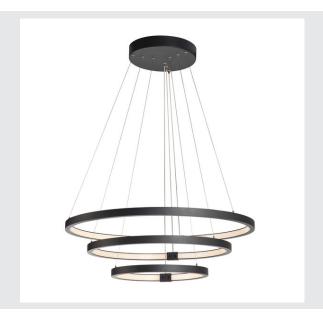

## **ONE TRIPLE DALI**

## Indoor LED pendant, black, 3000/4000K

Do you want particularly pleasant, DALI dimmable light for your room in conjunction with an unusual design? This is exactly what the ONE luminaire family provides! Regardless of whether it is a wall light or a pendant, ONE will put every room is the right light. This surface-mounted wall light is sustainable and low-maintenance thanks to the anticipated service life of 30,000 hours.