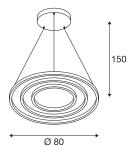

## **TECHNICAL DATA**

| Item no.:                           | 1002913                |  |  |
|-------------------------------------|------------------------|--|--|
| Primary nominal voltage             | 220-240V ~50/60Hz mA/V |  |  |
| Secondary power / secondary voltage | 1700 mA/V              |  |  |
| Pendant length                      | 150.0 cm               |  |  |
| Height                              | 3.0 cm                 |  |  |
| Diameter                            | 80.0 cm                |  |  |
| Net weight                          | 4.458 kg               |  |  |
| Gross weight                        | 7.191 kg               |  |  |
| IP Code                             | IP 20                  |  |  |
| Safety class                        | I                      |  |  |
| Assembly                            | Surface                |  |  |
| Assembly details                    | Ceiling                |  |  |
| Dimming technology                  | DALI                   |  |  |
| Wattage                             | 65 W                   |  |  |
| Lumen                               | 3900 / 4200 lm         |  |  |
| Colour temperature                  | 3000/4000 Kelvin       |  |  |
| Color                               | black                  |  |  |
| CRI                                 | >80                    |  |  |
| Binning                             | 3                      |  |  |
| LXXBXX data                         | 70/50                  |  |  |
| Service life                        | 30000 h                |  |  |
| Minimum ambient temperature         | -25 °C                 |  |  |
|                                     | <del>,</del>           |  |  |

| Maximum ambient temperature | 50 °C |
|-----------------------------|-------|
| BIG WHITE Page              | 157   |

| Notes |  |  |  |
|-------|--|--|--|
|       |  |  |  |
|       |  |  |  |
|       |  |  |  |
|       |  |  |  |
|       |  |  |  |
|       |  |  |  |
|       |  |  |  |
|       |  |  |  |