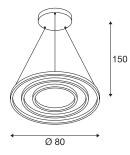

## **TECHNICAL DATA**

| Item no.:                           | 1002914                |
|-------------------------------------|------------------------|
| Primary nominal voltage             | 220-240V ~50/60Hz mA/V |
| Secondary power / secondary voltage | 1700 mA/V              |
| Pendant length                      | 150.0 cm               |
| Height                              | 3.0 cm                 |
| Diameter                            | 80.0 cm                |
| Net weight                          | 4.417 kg               |
| Gross weight                        | 7.34 kg                |
| IP Code                             | IP 20                  |
| Safety class                        | 1                      |
| Assembly                            | Surface                |
| Assembly details                    | Ceiling                |
| Dimming technology                  | DALI                   |
| Wattage                             | 65 W                   |
| Lumen                               | 3900 / 4200 lm         |
| Colour temperature                  | 3000/4000 Kelvin       |
| Color                               | white                  |
| CRI                                 | >80                    |
| Binning                             | 3                      |
| LXXBXX data                         | 70/50                  |
| Service life                        | 30000 h                |
| Minimum ambient temperature         | -25 °C                 |
|                                     |                        |