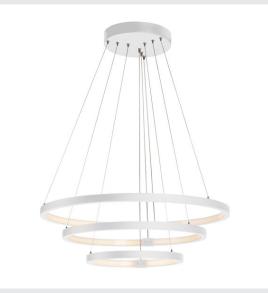

## ONE TRIPLE DALI

## Indoor LED pendant, white, 3000/4000K

Do you want particularly pleasant, DALI dimmable light for your room in conjunction with an unusual design? This is exactly what the ONE luminaire family provides! Regardless of whether it is a wall light or a pendant, ONE will put every room is the right light. This surface-mounted wall light is sustainable and low-maintenance thanks to the anticipated service life of 30,000 hours.

## **TECHNICAL DATA**

| Item no.:                           | 1002914                |
|-------------------------------------|------------------------|
| Primary nominal voltage             | 220-240V ~50/60Hz mA/V |
| Secondary power / secondary voltage | 1700 mA/V              |
| Pendant length                      | 150.0 cm               |
| Height                              | 3.0 cm                 |
| Diameter                            | 80.0 cm                |
| Net weight                          | 4.417 kg               |
| Gross weight                        | 7.34 kg                |
| IP Code                             | IP 20                  |
| Safety class                        | 1                      |
| Assembly                            | Surface                |
| Assembly details                    | Ceiling                |
| Dimming technology                  | DALI                   |
| Wattage                             | 65 W                   |
| Lumen                               | 3900 / 4200 lm         |
| Colour temperature                  | 3000/4000 Kelvin       |
| Color                               | white                  |
| CRI                                 | >80                    |
| Binning                             | 3                      |
| LXXBXX data                         | 70/50                  |
| Service life                        | 30000 h                |
| Minimum ambient temperature         | -25 °C                 |
|                                     |                        |