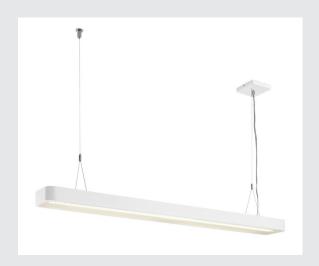

## Indoor LED DALI pendant light white 4000K

Our WORKLIGHT PD DALI pendant light with 4,000 kelvin will win you over with its clean shape, and is designed for use with energy-saving premium LEDs. With DALI control, this indoor light provides the optimum conditions for efficient and stylish use. Equipped with pendant suspension and ceiling rose, this light is ready for direct connection to a 230 V mains supply.