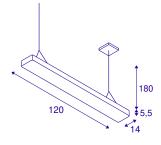

## **TECHNICAL DATA**

| Item no.:                           | 1003525                |  |  |
|-------------------------------------|------------------------|--|--|
| Number of different light outlets   | 2                      |  |  |
| Primary nominal voltage             | 220-240V ~50/60Hz mA/V |  |  |
| Secondary power / secondary voltage | 226 mA/V               |  |  |
| Length                              | 120.0 cm               |  |  |
| Pendant length                      | 180.0 cm               |  |  |
| Width                               | 14.0 cm                |  |  |
| Height                              | 5.5 cm                 |  |  |
| Net weight                          | 5.96 kg                |  |  |
| Gross weight                        | 7.046 kg               |  |  |
| IP Code                             | IP 20                  |  |  |
| Safety class                        | 1                      |  |  |
| Assembly                            | Surface                |  |  |
| Assembly details                    | Ceiling                |  |  |
| Dimming technology                  | DALI                   |  |  |
| Wattage                             | 49 W                   |  |  |
| Lumen                               | 5500 lm                |  |  |
| Colour temperature                  | 4000 Kelvin            |  |  |
| Beam angle                          | 110°                   |  |  |
| Color                               | white                  |  |  |
| CRI                                 | >80                    |  |  |
| UGR≤                                | 18.6000                |  |  |
|                                     | -                      |  |  |