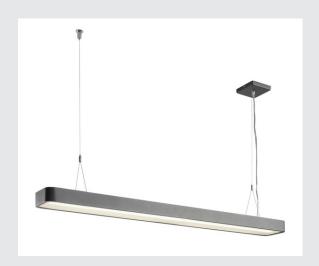

## **WORKLIGHT PD**

## Indoor LED DALI pendant light anthracite 4000K

Our WORKLIGHT PD DALI pendant light with 4,000 kelvin will win you over with its clean shape, and is designed for use with energy-saving premium LEDs. With DALI control, this indoor light provides the optimum conditions for efficient and stylish use. Equipped with pendant suspension and ceiling rose, this light is ready for direct connection to a 230 V mains supply.