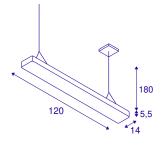

## **TECHNICAL DATA**

| Item no.:                           | 1003526                |  |  |
|-------------------------------------|------------------------|--|--|
| Number of different light outlets   | 2                      |  |  |
| Primary nominal voltage             | 220-240V ~50/60Hz mA/V |  |  |
| Secondary power / secondary voltage | 226 mA/V               |  |  |
| Length                              | 120.0 cm               |  |  |
| Pendant length                      | 180.0 cm               |  |  |
| Width                               | 14.0 cm                |  |  |
| Height                              | 5.5 cm                 |  |  |
| Net weight                          | 6.01 kg                |  |  |
| Gross weight                        | 7.086 kg               |  |  |
| IP Code                             | IP 20                  |  |  |
| Safety class                        | I                      |  |  |
| Assembly                            | Surface                |  |  |
| Assembly details                    | Ceiling                |  |  |
| Dimming technology                  | DALI                   |  |  |
| Wattage                             | 49 W                   |  |  |
| Lumen                               | 5500 lm                |  |  |
| Colour temperature                  | 4000 Kelvin            |  |  |
| Beam angle                          | 110°                   |  |  |
| Color                               | anthracite             |  |  |
| CRI                                 | >80                    |  |  |
| UGR≤                                | 18.6000                |  |  |
|                                     | •                      |  |  |