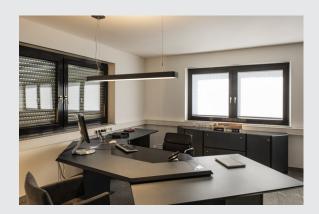

## **WORKLIGHT PD**

## Indoor LED DALI pendant light anthracite 4000K

Our WORKLIGHT PD DALI pendant light with 4,000 kelvin will win you over with its clean shape, and is designed for use with energy-saving premium LEDs. With DALI control, this indoor light provides the optimum conditions for efficient and stylish use. Equipped with pendant suspension and ceiling rose, this light is ready for direct connection to a 230 V mains supply.