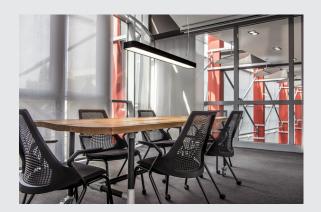

## Indoor LED pendant light anthracite 4000K

Our WORKLIGHT PLUS PD DALI SWITCH pendant light with 4,000 kelvin will win you over with its clean shape, and is designed for use with energy-saving premium LEDs. This light is also equipped with a presence detector and daylight control. This ensures that the light provides the perfect conditions for efficient and stylish use. Equipped with pendant suspension and ceiling rose, this light is ready for direct connection to a 230 V mains supply.