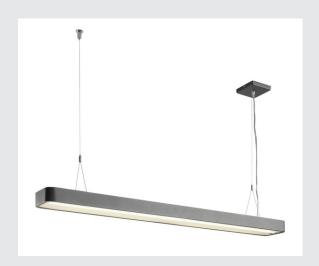

## **WORKLIGHT PLUS PD**

## Indoor LED pendant light anthracite 4000K

Our WORKLIGHT PLUS PD DALI SWITCH pendant light with 4,000 kelvin will win you over with its clean shape, and is designed for use with energy-saving premium LEDs. This light is also equipped with a presence detector and daylight control. This ensures that the light provides the perfect conditions for efficient and stylish use. Equipped with pendant suspension and ceiling rose, this light is ready for direct connection to a 230 V mains supply.

## **TECHNICAL DATA**

| Item no.:                           | 1003528                |  |  |
|-------------------------------------|------------------------|--|--|
|                                     |                        |  |  |
| Number of different light outlets   | 2                      |  |  |
| Primary nominal voltage             | 220-240V ~50/60Hz mA/V |  |  |
| Secondary power / secondary voltage | 226 mA/V               |  |  |
| Length                              | 120.0 cm               |  |  |
| Pendant length                      | 180.0 cm               |  |  |
| Width                               | 14.5 cm                |  |  |
| Height                              | 5.5 cm                 |  |  |
| Net weight                          | 6.154 kg               |  |  |
| Gross weight                        | 7.314 kg               |  |  |
| IP Code                             | IP 20                  |  |  |
| Safety class                        | 1                      |  |  |
| Assembly                            | Surface                |  |  |
| Assembly details                    | Ceiling                |  |  |
| Dimming technology                  | Switch Dimmable        |  |  |
| Wattage                             | 48 W                   |  |  |
| Lumen                               | 5520 lm                |  |  |
| Colour temperature                  | 4000 Kelvin            |  |  |
| Beam angle                          | 110°                   |  |  |
| Color                               | anthracite             |  |  |
| CRI                                 | >80                    |  |  |
| UGR≤                                | 18.6000                |  |  |
|                                     |                        |  |  |