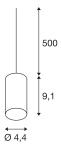

## **TECHNICAL DATA**

| Item no.:                   | 132690                 |  |  |
|-----------------------------|------------------------|--|--|
| Socket                      | E27                    |  |  |
| Number of sockets           | 1                      |  |  |
| Lamps included              | 0                      |  |  |
| Primary nominal voltage     | 220-240V ~50/60Hz mA/V |  |  |
| Pendant length              | 500.0 cm               |  |  |
| Height                      | 9.1 cm                 |  |  |
| Diameter                    | 4.4 cm                 |  |  |
| Net weight                  | 0.333 kg               |  |  |
| Gross weight                | 0.381 kg               |  |  |
| IP Code                     | IP 20                  |  |  |
| Safety class                | II                     |  |  |
| Assembly                    | Surface                |  |  |
| Assembly details            | Ceiling with Acc.      |  |  |
| Wattage                     | 60 W                   |  |  |
| Color                       | black                  |  |  |
| Maximum ambient temperature | 30 °C                  |  |  |
| BIG WHITE Page              | 95                     |  |  |
|                             |                        |  |  |