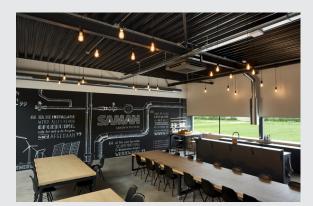

## **FITU**

pendant, A60, round, black, 5m cable with open cable end, max. 60W

The FITU pendant suspension with open cable end is from our MIX & MATCH pendant system and is available in various colours. The FITU product family impresses with its wide variety of application possibilities. Thanks to the fitted E27 socket, the luminaire is suitable for LED and energy-saving lamps. The electrical connection is made directly to the 230V mains supply.