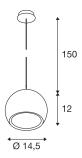

## **TECHNICAL DATA**

| Item no.:               | 133489                 |  |  |
|-------------------------|------------------------|--|--|
| Socket                  | GU10                   |  |  |
| Lamp                    | QPAR111                |  |  |
| Number of sockets       | 1                      |  |  |
| Lamps included          | 0                      |  |  |
| Primary nominal voltage | 220-240V ~50/60Hz mA/V |  |  |
| Pendant length          | 150.0 cm               |  |  |
| Height                  | 12.0 cm                |  |  |
| Diameter                | 14.5 cm                |  |  |
| Net weight              | 0.707 kg               |  |  |
| Gross weight            | 0.952 kg               |  |  |
| IP Code                 | IP 20                  |  |  |
| Safety class            | I                      |  |  |
| Assembly                | Surface                |  |  |
| Assembly details        | Ceiling                |  |  |
| Wattage                 | 75 W                   |  |  |
| Color                   | copper                 |  |  |
| BIG WHITE Page          | 108                    |  |  |