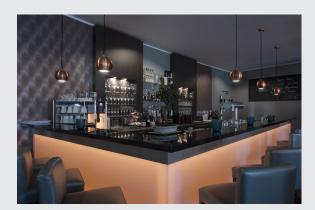

## **LIGHT EYE**

pendant, QPAR111, brushed copper, black textile cable, brushed copper ceiling plate, max. 75W

The popular design of the LIGHT EYE series, as pendant for use with ES111 type high-voltage halogen lamps. The pendant, which has a suspension length of 150 cm, is available with a number of differently coloured housings. The LIGHT EYE pendant is ready for direct connection to the 230V mains supply.