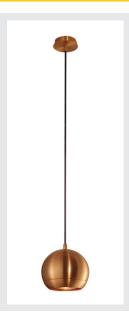

## **LIGHT EYE**

pendant, QPAR111, brushed copper, black textile cable, brushed copper ceiling plate, max. 75W

The popular design of the LIGHT EYE series, as pendant for use with ES111 type high-voltage halogen lamps. The pendant, which has a suspension length of 150 cm, is available with a number of differently coloured housings. The LIGHT EYE pendant is ready for direct connection to the 230V mains supply.

## **TECHNICAL DATA**

| Item no.:               | 133489                 |  |  |
|-------------------------|------------------------|--|--|
| Socket                  | GU10                   |  |  |
| Lamp                    | QPAR111                |  |  |
| Number of sockets       | 1                      |  |  |
| Lamps included          | 0                      |  |  |
| Primary nominal voltage | 220-240V ~50/60Hz mA/V |  |  |
| Pendant length          | 150.0 cm               |  |  |
| Height                  | 12.0 cm                |  |  |
| Diameter                | 14.5 cm                |  |  |
| Net weight              | 0.707 kg               |  |  |
| Gross weight            | 0.952 kg               |  |  |
| IP Code                 | IP 20                  |  |  |
| Safety class            | I                      |  |  |
| Assembly                | Surface                |  |  |
| Assembly details        | Ceiling                |  |  |
| Wattage                 | 75 W                   |  |  |
| Color                   | copper                 |  |  |
| BIG WHITE Page          | 108                    |  |  |