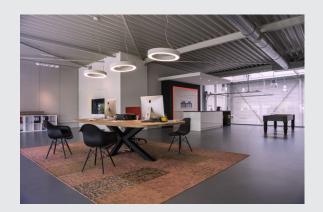

## MEDO RING 60 pendant

LED, white, Ø 60 cm, incl. LED driver

As well as having an appealing design, the modern MEDO RING impresses with efficient and powerful LED modules that are also dimmable. The aluminium frame is fitted with an acrylic glass cover which provides bright and uniform illumination. Its 1.5 metre pendant length makes it ideal for rooms with high ceilings. The built-in LED driver makes direct connection to a 120V to 240V mains supply possible.