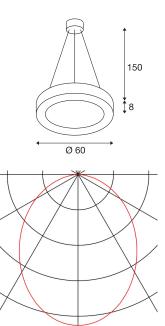

## **TECHNICAL DATA**

| )                                                          |
|------------------------------------------------------------|
| 20-240V ~50/60Hz mA/V                                      |
| 700 mA/V                                                   |
| 50.0 cm                                                    |
| 3.0 cm                                                     |
| 60.0 cm                                                    |
| 1.764 kg                                                   |
| 6.038 kg                                                   |
| P 20                                                       |
|                                                            |
| Surface                                                    |
| Ceiling                                                    |
| -10V                                                       |
| 33.8 W                                                     |
| 2097 lm                                                    |
| 8000 Kelvin                                                |
| 05 °                                                       |
| vhite                                                      |
| -80                                                        |
| 22                                                         |
| 3                                                          |
| - 11 - 3 - 6 - F 6 - C - 1 - 3 - 2 - 3 - 1 - V - 2 - 2 - 3 |