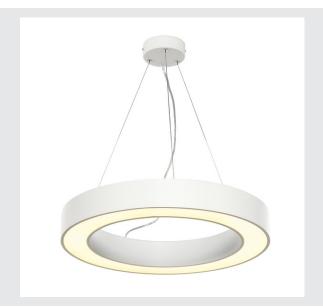

## MEDO RING 60 pendant

LED, white, Ø 60 cm, incl. LED driver

As well as having an appealing design, the modern MEDO RING impresses with efficient and powerful LED modules that are also dimmable. The aluminium frame is fitted with an acrylic glass cover which provides bright and uniform illumination. Its 1.5 metre pendant length makes it ideal for rooms with high ceilings. The built-in LED driver makes direct connection to a 120V to 240V mains supply possible.