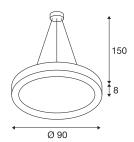

## **TECHNICAL DATA**

| Item no.:                           | 133851                 |
|-------------------------------------|------------------------|
| Lamps included                      | 0                      |
| Primary nominal voltage             | 100-240V ~50/60Hz mA/V |
| Secondary power / secondary voltage | 1200 mA/V              |
| Pendant length                      | 150.0 cm               |
| Height                              | 8.0 cm                 |
| Diameter                            | 90.0 cm                |
| Net weight                          | 8.453 kg               |
| Gross weight                        | 10.923 kg              |
| IP Code                             | IP 20                  |
| Safety class                        | I                      |
| Assembly                            | Surface                |
| Assembly details                    | Ceiling                |
| Dimming technology                  | 1-10V                  |
| Wattage                             | 55.7 W                 |
| Lumen                               | 4187 lm                |
| Colour temperature                  | 3000 Kelvin            |
| Beam angle                          | 105°                   |
| Color                               | white                  |
| CRI                                 | >80                    |
| UGR≤                                | 22                     |
| Binning                             | 6                      |