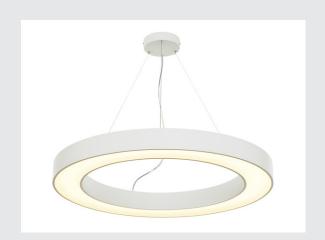

## MEDO RING 90 pendant

LED, white, Ø 90 cm, incl. LED driver

As well as having an appealing design, the modern MEDO RING impresses with efficient and powerful LED modules that are also dimmable. The aluminium frame is fitted with an acrylic glass cover which provides bright and uniform illumination. Its 1.5 metre pendant length makes it ideal for rooms with high ceilings. The built-in LED driver makes direct connection to a 120V to 240V mains supply possible.