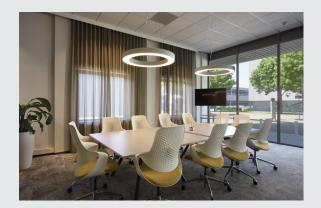

## MEDO RING 90 pendant

LED, white, Ø 90 cm, incl. LED driver

As well as having an appealing design, the modern MEDO RING impresses with efficient and powerful LED modules that are also dimmable. The aluminium frame is fitted with an acrylic glass cover which provides bright and uniform illumination. Its 1.5 metre pendant length makes it ideal for rooms with high ceilings. The built-in LED driver makes direct connection to a 120V to 240V mains supply possible.