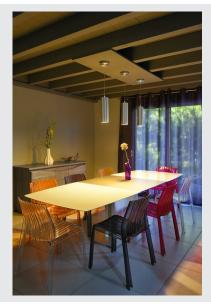

## **ENOLA**

pendant, A60, round, brushed aluminium, max. 60W, incl. canopy brushed aluminium

The ENOLA pendant is made from aluminium and shaped like a cylinder facing downwards. Thanks to the variety of housing colours, the ENOLA pendant offers combined installation possibilities. This gives the customer options for individual and colourful arrangements. Equipped with an E27 socket for incandescent or energy-saving lamps, ENOLA pendant is powered directly from 230V mains.