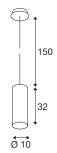

## **TECHNICAL DATA**

| Item no.:               | 149385                 |  |  |
|-------------------------|------------------------|--|--|
| Socket                  | E27                    |  |  |
| Number of sockets       | 1                      |  |  |
| Lamps included          | 0                      |  |  |
| Primary nominal voltage | 220-240V ~50/60Hz mA/V |  |  |
| Length                  | 32.0 cm                |  |  |
| Pendant length          | 150.0 cm               |  |  |
| Diameter                | 10.0 cm                |  |  |
| Net weight              | 0.787 kg               |  |  |
| Gross weight            | 1.134 kg               |  |  |
| IP Code                 | IP 20                  |  |  |
| Safety class            | I                      |  |  |
| Assembly                | Surface                |  |  |
| Assembly details        | Ceiling                |  |  |
| Wattage                 | 60 W                   |  |  |
| Color                   | aluminium              |  |  |
| BIG WHITE Page          | 125                    |  |  |