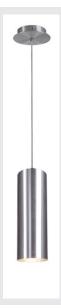

## **ENOLA**

pendant, A60, round, brushed aluminium, max. 60W, incl. canopy brushed aluminium

The ENOLA pendant is made from aluminium and shaped like a cylinder facing downwards. Thanks to the variety of housing colours, the ENOLA pendant offers combined installation possibilities. This gives the customer options for individual and colourful arrangements. Equipped with an E27 socket for incandescent or energy-saving lamps, ENOLA pendant is powered directly from 230V mains.