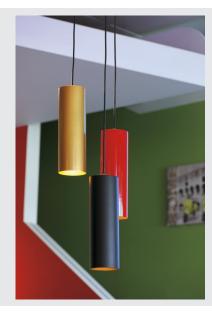

## **ENOLA** pendant

TC-(D,H,T,Q)SE, round, gold, max. 60W, incl. gold canopy

The ENOLA pendant is made from aluminium and shaped like a cylinder facing downwards. Thanks to the variety of housing colours, the ENOLA pendant offers combined installation possibilities. This gives the customer options for individual and colourful arrangements. Equipped with an E27 socket for incandescent or energy-saving lamps, ENOLA pendant is powered directly from 230V mains.