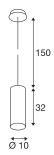

## **TECHNICAL DATA**

| Item no.:               | 149387                 |  |  |
|-------------------------|------------------------|--|--|
| Socket                  | E27                    |  |  |
| Number of sockets       | 1                      |  |  |
| Lamps included          | 0                      |  |  |
| Primary nominal voltage | 220-240V ~50/60Hz mA/V |  |  |
| Length                  | 32.0 cm                |  |  |
| Pendant length          | 150.0 cm               |  |  |
| Diameter                | 10.0 cm                |  |  |
| Net weight              | 1.069 kg               |  |  |
| Gross weight            | 1.397 kg               |  |  |
| IP Code                 | IP 20                  |  |  |
| Safety class            | I                      |  |  |
| Assembly                | Surface                |  |  |
| Assembly details        | Ceiling                |  |  |
| Wattage                 | 60 W                   |  |  |
| Color                   | gold                   |  |  |
| BIG WHITE Page          | 125                    |  |  |