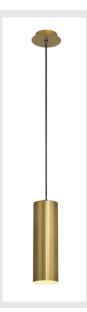

## **ENOLA** pendant

TC-(D,H,T,Q)SE, round, gold, max. 60W, incl. gold canopy

The ENOLA pendant is made from aluminium and shaped like a cylinder facing downwards. Thanks to the variety of housing colours, the ENOLA pendant offers combined installation possibilities. This gives the customer options for individual and colourful arrangements. Equipped with an E27 socket for incandescent or energy-saving lamps, ENOLA pendant is powered directly from 230V mains.

## **TECHNICAL DATA**

| Item no.:               | 149387                 |  |  |
|-------------------------|------------------------|--|--|
| Socket                  | E27                    |  |  |
| Number of sockets       | 1                      |  |  |
| Lamps included          | 0                      |  |  |
| Primary nominal voltage | 220-240V ~50/60Hz mA/V |  |  |
| Length                  | 32.0 cm                |  |  |
| Pendant length          | 150.0 cm               |  |  |
| Diameter                | 10.0 cm                |  |  |
| Net weight              | 1.069 kg               |  |  |
| Gross weight            | 1.397 kg               |  |  |
| IP Code                 | IP 20                  |  |  |
| Safety class            | I                      |  |  |
| Assembly                | Surface                |  |  |
| Assembly details        | Ceiling                |  |  |
| Wattage                 | 60 W                   |  |  |
| Color                   | gold                   |  |  |
| BIG WHITE Page          | 125                    |  |  |