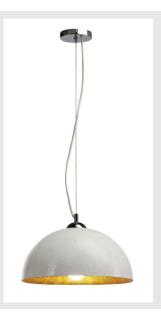

## **FORCHINI PD-2**

pendant, A60, round, white matt/gold, Ø 38 cm, max. 40W

The FORCHINI PD-2 pendant is the smaller version of the series and is fitted with a lamp shade made of glass fibre reinforced plastic which is connected using a textile cable to the chrome-plated ceiling plate. Available with matt black or matt white outer paint, you have a free choice of the inner finish in silver or gold-colour. Alongside the optical aspects, the reflective inside surface also has an effect on the colour of light. The FORCHINI PD-2 is delivered ready to connect to the 230V mains supply.