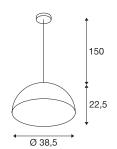

## **TECHNICAL DATA**

| Item no.:               | 155511          |
|-------------------------|-----------------|
| Socket                  | E27             |
| Number of sockets       | 1               |
| Lamps included          | 0               |
| Primary nominal voltage | 230V ~50Hz mA/V |
| Pendant length          | 150.0 cm        |
| Height                  | 22.5 cm         |
| Diameter                | 38.5 cm         |
| Net weight              | 1.805 kg        |
| Gross weight            | 3.254 kg        |
| IP Code                 | IP 20           |
| Safety class            | I               |
| Assembly                | Surface         |
| Assembly details        | Ceiling         |
| Wattage                 | 40 W            |
| Color                   | white           |