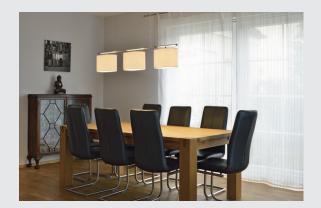

## **TRIADEM**

pendant, triple-headed, A60, white shade, max. 180W

The TRIADEM pendant is an extension of the SOPRANA OVAL family. Thus, the TRIADEM also has beautifully formed and modern textile shades. The entire series is equipped with E27 holders which allow for the use of all variations of standard and energy saving lamps, as well as LEDs. It is connected directly to the 230V mains supply. Irrespective of the individual shade colour, all metal parts have an attractive chrome finish.