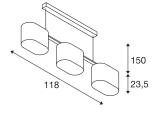

## **TECHNICAL DATA**

| Item no.:               | 155871                 |  |  |
|-------------------------|------------------------|--|--|
| Socket                  | E27                    |  |  |
| Number of sockets       | 3                      |  |  |
| Lamps included          | 0                      |  |  |
| Primary nominal voltage | 220-240V ~50/60Hz mA/V |  |  |
| Length                  | 118.0 cm               |  |  |
| Pendant length          | 150.0 cm               |  |  |
| Width                   | 15.5 cm                |  |  |
| Height                  | 23.5 cm                |  |  |
| Net weight              | 3.038 kg               |  |  |
| Gross weight            | 5.154 kg               |  |  |
| IP Code                 | IP 20                  |  |  |
| Safety class            | I                      |  |  |
| Assembly                | Surface                |  |  |
| Assembly details        | Ceiling                |  |  |
| Wattage                 | 60 W                   |  |  |
| Color                   | white                  |  |  |
| BIG WHITE Page          | 139                    |  |  |
|                         |                        |  |  |