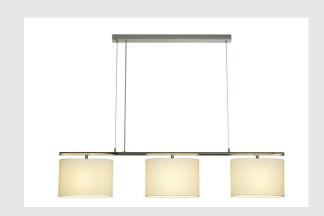

## **TRIADEM**

pendant, triple-headed, A60, white shade, max. 180W

The TRIADEM pendant is an extension of the SOPRANA OVAL family. Thus, the TRIADEM also has beautifully formed and modern textile shades. The entire series is equipped with E27 holders which allow for the use of all variations of standard and energy saving lamps, as well as LEDs. It is connected directly to the 230V mains supply. Irrespective of the individual shade colour, all metal parts have an attractive chrome finish.

## **TECHNICAL DATA**

| Item no.:               | 155871                 |  |  |
|-------------------------|------------------------|--|--|
| Socket                  | E27                    |  |  |
| Number of sockets       | 3                      |  |  |
| Lamps included          | 0                      |  |  |
| Primary nominal voltage | 220-240V ~50/60Hz mA/V |  |  |
| Length                  | 118.0 cm               |  |  |
| Pendant length          | 150.0 cm               |  |  |
| Width                   | 15.5 cm                |  |  |
| Height                  | 23.5 cm                |  |  |
| Net weight              | 3.038 kg               |  |  |
| Gross weight            | 5.154 kg               |  |  |
| IP Code                 | IP 20                  |  |  |
| Safety class            | I                      |  |  |
| Assembly                | Surface                |  |  |
| Assembly details        | Ceiling                |  |  |
| Wattage                 | 60 W                   |  |  |
| Color                   | white                  |  |  |
| BIG WHITE Page          | 139                    |  |  |
|                         |                        |  |  |