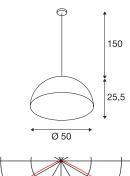

## **TECHNICAL DATA**

| Item no.:               | 155930          |
|-------------------------|-----------------|
| Socket                  | E27             |
| Number of sockets       | 1               |
| Lamps included          | 0               |
| Primary nominal voltage | 230V ~50Hz mA/V |
| Pendant length          | 150.0 cm        |
| Height                  | 25.5 cm         |
| Diameter                | 50.0 cm         |
| Net weight              | 3.151 kg        |
| Gross weight            | 5.426 kg        |
| IP Code                 | IP 20           |
| Safety class            | I               |
| Assembly                | Surface         |
| Assembly details        | Ceiling         |
| Wattage                 | 40 W            |
| Color                   | black           |
| BIG WHITE Page          | 119             |