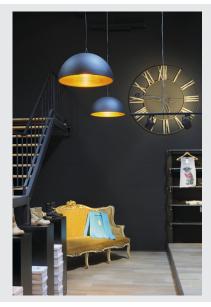

## **FORCHINI M PD-1**

pendant, A60, round, black/gold, Ø 50cm, max. 40W

The FORCHINI M pendant PD-1 is the larger version of this series and is equipped with an aluminium-made lampshade which is connected to the chrome-plated ceiling plate using a fabric cable. Optionally available with black or white outer paint you can freely choose between the inner finishes in silver or gold colour finish. Alongside the optical aspects, the reflective inside surface also has an effect on the colour of light. The FORCHINI M PD-1 is delivered ready to connect to the 230V mains supply.