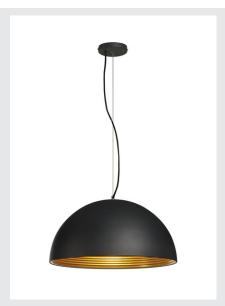

## **FORCHINI M PD-1**

pendant, A60, round, black/gold, Ø 50cm, max. 40W

The FORCHINI M pendant PD-1 is the larger version of this series and is equipped with an aluminium-made lampshade which is connected to the chrome-plated ceiling plate using a fabric cable. Optionally available with black or white outer paint you can freely choose between the inner finishes in silver or gold colour finish. Alongside the optical aspects, the reflective inside surface also has an effect on the colour of light. The FORCHINI M PD-1 is delivered ready to connect to the 230V mains supply.

## **TECHNICAL DATA**

| Item no.:               | 155930          |
|-------------------------|-----------------|
| Socket                  | E27             |
| Number of sockets       | 1               |
| Lamps included          | 0               |
| Primary nominal voltage | 230V ~50Hz mA/V |
| Pendant length          | 150.0 cm        |
| Height                  | 25.5 cm         |
| Diameter                | 50.0 cm         |
| Net weight              | 3.151 kg        |
| Gross weight            | 5.426 kg        |
| IP Code                 | IP 20           |
| Safety class            | I               |
| Assembly                | Surface         |
| Assembly details        | Ceiling         |
| Wattage                 | 40 W            |
| Color                   | black           |
| BIG WHITE Page          | 119             |